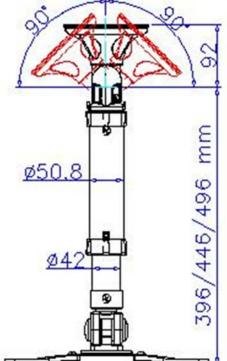

## **Dimensions**

## **Features**

- Universal spider mount design
- Full tilt and swivel functionality
- Cables can be routed through the tubes
- Adjustable ceiling tube can be extended from 19.2" to 23" off the ceiling
- Color: Black
- Max size: 15.3" in diameter
- · Weight Capacity: 10lbs.